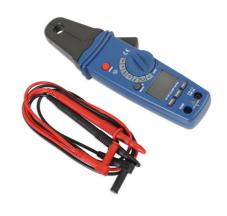

## Mini AC/DC Digital Clamp Meter CAT III 80A

Digital Clamp Meter suitable for use on all 12v system vehicles, as well as modern Hybrid & EV's.

## **Additional Information**

- Digital clamp tester for AC/DC current measurement CAT III 600V rated.
- Special low amps range model for diagnostic work on 4A/80A ranges with 1mA resolution.
- Small clamp probe for ease of access 0.5" jaw aperture.
- Specification: AC/DC current to 80A, AC/DC voltage 400mV-600V, resistance 400-40, frequency, duty cycle, capacitance, diode & continuity check.
- Supplied with test leads, carry case & battery. CE, UKCA & RoHS compliant.