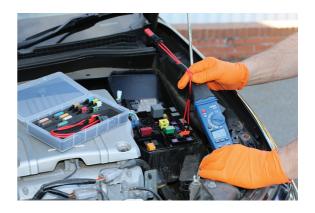

## Mini AC/DC Digital Clamp Meter CAT III 80A

Digital Clamp Meter suitable for use on all 12v system vehicles, as well as modern Hybrid & EV's.

## **Additional Information**

- Digital clamp tester for AC/DC current measurement CAT III 600V rated.
- Special low amps range model for diagnostic work on 4A/80A ranges with 1mA resolution.
- Small clamp probe for ease of access 0.5" jaw aperture.
- Specification: AC/DC current to 80A, AC/DC voltage 400mV-600V, resistance 400-40, frequency, duty cycle, capacitance, diode & continuity check.
- Supplied with test leads, carry case & battery. CE, UKCA & RoHS compliant.