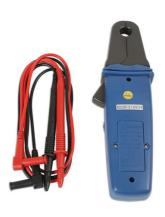

## Mini AC/DC Digital Clamp Meter CAT III 80A

Digital Clamp Meter suitable for use on all 12v system vehicles, as well as modern Hybrid & EV's.

## **Additional Information**

- Digital clamp tester for AC/DC current measurement CAT III 600V rated.
- Special low amps range model for diagnostic work on 4A/80A ranges with 1mA resolution.
- Small clamp probe for ease of access 0.5" jaw aperture.
- Specification: AC/DC current to 80A, AC/DC voltage 400mV-600V, resistance 400-40, frequency, duty cycle, capacitance, diode & continuity check.
- Supplied with test leads, carry case & battery. CE, UKCA & RoHS compliant.