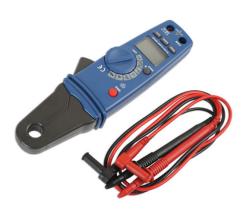

## Mini AC/DC Digital Clamp Meter CAT III 80A

Digital Clamp Meter suitable for use on all 12v system vehicles, as well as modern Hybrid & EV's.

## **Additional Information**

- Digital clamp tester for AC/DC current measurement CAT III 600V rated.
- Special low amps range model for diagnostic work on 4A/80A ranges with 1mA resolution.
- Small clamp probe for ease of access 0.5" jaw aperture.
- Specification: AC/DC current to 80A, AC/DC voltage 400mV-600V, resistance 400-40, frequency, duty cycle, capacitance, diode & continuity check.
- Supplied with test leads, carry case & battery. CE, UKCA & RoHS compliant.