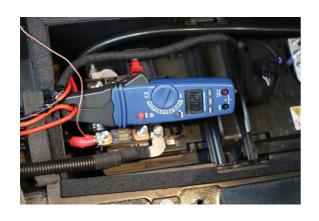

## Mini AC/DC Digital Clamp Meter CAT III 80A

Digital Clamp Meter suitable for use on all 12v system vehicles, as well as modern Hybrid & EV's.